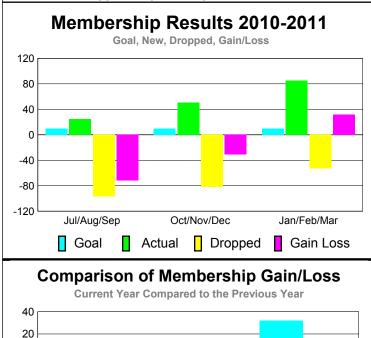

## YTD Status Quo Clubs 2010-2011

| <u>MEMBERSHIP</u> |             |                |                   |             |             |  |  |  |
|-------------------|-------------|----------------|-------------------|-------------|-------------|--|--|--|
|                   | <u>N</u>    | <u> Aember</u> | <u>Membership</u> |             |             |  |  |  |
|                   |             | 201            | 2009-2010         |             |             |  |  |  |
|                   |             |                |                   |             |             |  |  |  |
|                   | Net         | Actual         | Actual            | Gain/       | Gain/       |  |  |  |
|                   | Memb        | New            | Dropped           | Loss of     | Loss of     |  |  |  |
| Month             | <u>Goal</u> | <u>Memb</u>    | <u>Memb</u>       | <u>Memb</u> | <u>Memb</u> |  |  |  |
| Jul/Aug/Sep       | 10          | 25             | -97               | -72         | -22         |  |  |  |
| Oct/Nov/Dec       | 10          | 51             | -82               | -31         | -33         |  |  |  |
| Jan/Feb/Mar       | 10          | 85             | -53               | 32          | 14          |  |  |  |
| Totals            | 30          | 161            | -232              | -71         | -41         |  |  |  |