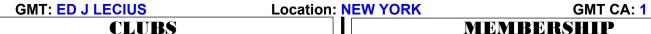

|             |                     | <u>Club</u><br><b>201</b>     |                                   | <u>Clubs</u><br>2009-2010        |                                  |
|-------------|---------------------|-------------------------------|-----------------------------------|----------------------------------|----------------------------------|
| Month       | New<br>Club<br>Goal | Actual<br>New<br><u>Clubs</u> | Actual<br>Dropped<br><u>Clubs</u> | Gain/<br>Loss of<br><u>Clubs</u> | Gain/<br>Loss of<br><u>Clubs</u> |
| Jul/Aug/Sep | 1                   | 0                             | -3                                | -3                               | 0                                |
| Oct/Nov/Dec | 1                   | 1                             | -4                                | -3                               | 0                                |
| Jan/Feb/Mar | 1                   | 1                             | -1                                | 0                                | 1                                |
| Totals      | 3                   | 2                             | -8                                | -6                               | 1                                |

# Club Results 2010-2011 Goal, New, Dropped, Gain/Loss Jul/Aug/Sep Oct/Nov/Dec Jan/Feb/Mar Goal Actual Dropped Gain Loss