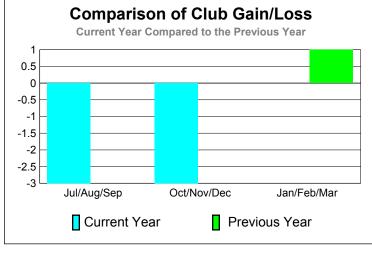

|             |                     | <u>Club</u><br><b>201</b>     |                                   | <u>Clubs</u><br>2009-2010        |                                  |
|-------------|---------------------|-------------------------------|-----------------------------------|----------------------------------|----------------------------------|
| Month       | New<br>Club<br>Goal | Actual<br>New<br><u>Clubs</u> | Actual<br>Dropped<br><u>Clubs</u> | Gain/<br>Loss of<br><u>Clubs</u> | Gain/<br>Loss of<br><u>Clubs</u> |
| Jul/Aug/Sep | 1                   | 0                             | -3                                | -3                               | 0                                |
| Oct/Nov/Dec | 1                   | 1                             | -4                                | -3                               | 0                                |
| Jan/Feb/Mar | 1                   | 1                             | -1                                | 0                                | 1                                |
| Totals      | 3                   | 2                             | -8                                | -6                               | 1                                |

## YTD Status Quo Clubs 2010-2011

| <u>MEMBERSHIP</u> |             |                |                   |             |             |  |  |  |
|-------------------|-------------|----------------|-------------------|-------------|-------------|--|--|--|
|                   | <u>N</u>    | <u> Aember</u> | <u>Membership</u> |             |             |  |  |  |
|                   |             | 201            | 2009-2010         |             |             |  |  |  |
|                   |             |                |                   |             |             |  |  |  |
|                   | Net         | Actual         | Actual            | Gain/       | Gain/       |  |  |  |
|                   | Memb        | New            | Dropped           | Loss of     | Loss of     |  |  |  |
| Month             | <u>Goal</u> | <u>Memb</u>    | <u>Memb</u>       | <u>Memb</u> | <u>Memb</u> |  |  |  |
| Jul/Aug/Sep       | 10          | 25             | -97               | -72         | -22         |  |  |  |
| Oct/Nov/Dec       | 10          | 51             | -82               | -31         | -33         |  |  |  |
| Jan/Feb/Mar       | 10          | 85             | -53               | 32          | 14          |  |  |  |
| Totals            | 30          | 161            | -232              | -71         | -41         |  |  |  |