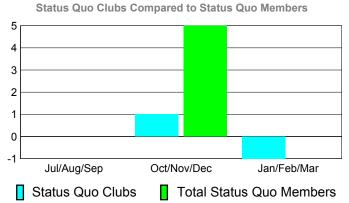

## YTD Status Quo Clubs 2010-2011

| <u>MEMBERSHIP</u> |             |                |                   |             |             |  |  |  |
|-------------------|-------------|----------------|-------------------|-------------|-------------|--|--|--|
|                   | <u>N</u>    | <u> Aember</u> | <u>Membership</u> |             |             |  |  |  |
|                   |             | 201            | 2009-2010         |             |             |  |  |  |
|                   |             |                |                   |             |             |  |  |  |
|                   | Net         | Actual         | Actual            | Gain/       | Gain/       |  |  |  |
|                   | Memb        | New            | Dropped           | Loss of     | Loss of     |  |  |  |
| Month             | <u>Goal</u> | <u>Memb</u>    | <u>Memb</u>       | <u>Memb</u> | <u>Memb</u> |  |  |  |
| Jul/Aug/Sep       | 10          | 25             | -97               | -72         | -22         |  |  |  |
| Oct/Nov/Dec       | 10          | 51             | -82               | -31         | -33         |  |  |  |
| Jan/Feb/Mar       | 10          | 85             | -53               | 32          | 14          |  |  |  |
| Totals            | 30          | 161            | -232              | -71         | -41         |  |  |  |